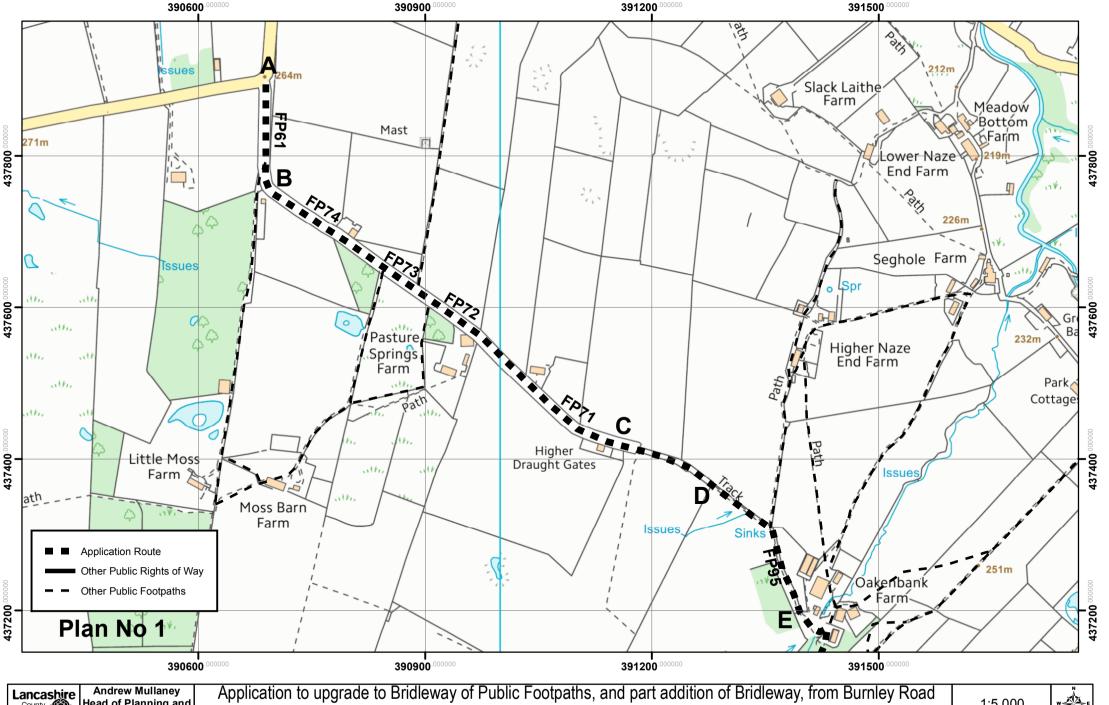

Head of Planning and Environment

to Antley Gate, Trawden, Pendle Borough - File No 804-581

1:5,000

The digitised Rights of Way information should be used for guidance only as its accuracy cannot be guaranteed. Rights of Way information must be verified on the current Definitive Map before being supplied or used for any purpose.